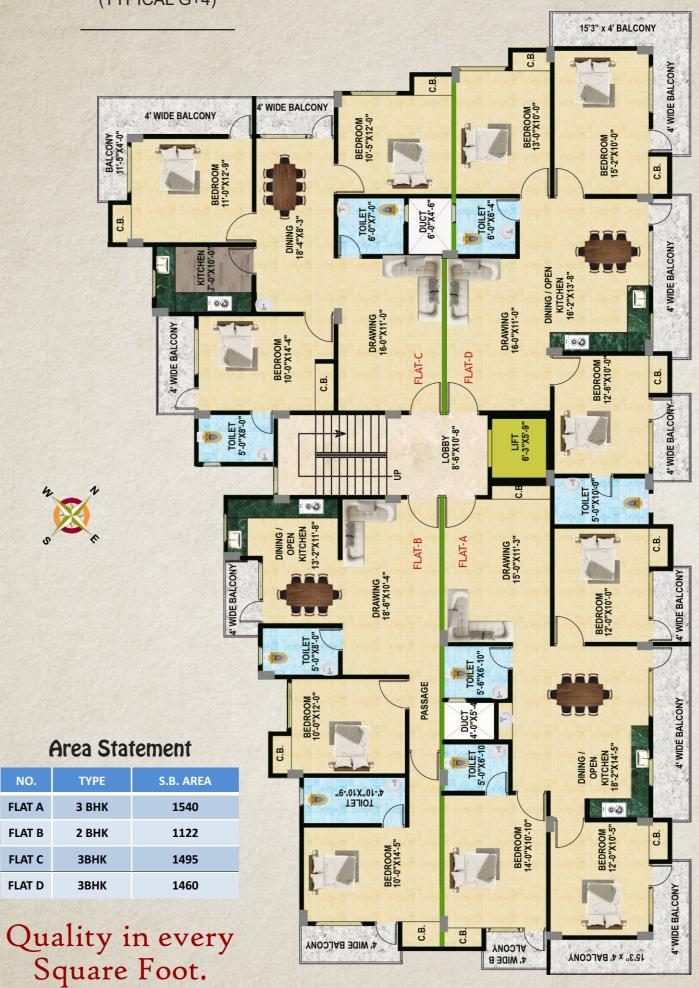

| Door              | Flush Door.                                                                                             |
| Generator         | power backup in common areas and300wats in each apartment.                                              |
|                   | will be provided in drawing/dining room.                                                                |
| Lift in apartment | Good quality 6 Persons ISI make elevator                                                                |
| Air Conditioning  | Provision for AC wiring in all bedroom (No AC are provided).                                            |
| Other facilities  | Provision for washing machine points will be provided at suitable location Provision for DTH television |

## Floor Plan

(TYPICAL G+4)



# Global SAMRIDDHI ENCLAVE

**BOOKING OPEN FOR 2/3 BHK FLAT** 

8409989213 9431175027 9334510092



## **GLOBAL BUILDCON**

www.globalbuildcon.co.in

Office: - Opp. Road No. 4, Behind Bank Of India, Ashok Niket, Ashok Nagar, Ranchi -2