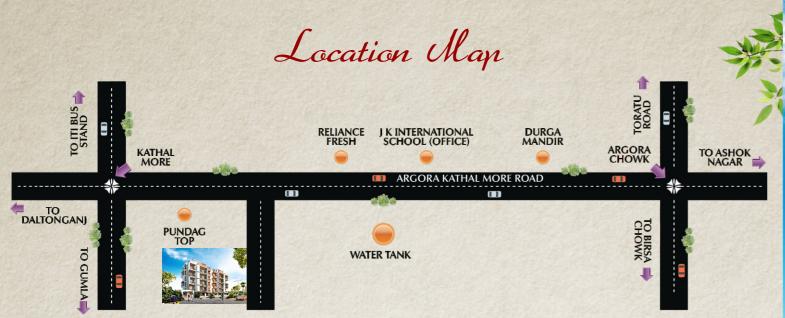

#### Global SAMRIDDHI ENCLAVE

SITE ADDRESS - NEAR PANI TANKI,
BESIDE RELIANCE FRESH
ARGORA KATHAL MORE ROAD, RANCHI.

G+4 2/3 BHK Luxury Flats

GLOBAL BUILDCON is a well experienced in the real estate sector. GLOBAL BUILDCON is a new company in Jharkhand. The company take care in quality, commitment & insuring that its projects features perfect in Vastu & a clear title. So as to give buyers a hassle free & happy ownership. Today owing on GLOBAL BUILDCON is associated with prestige. We are a specialised construction company. We provide high level of quality. Company operates as on independent entity supported by a dedicated team of accomplished professional that ensure complete customer satisfaction.

#### KEY DISTANCE

SCHOOL - 200MTR RANCHI RLY.STN. - 5KM - 5KM BANK - 100MTR HATIA RLY.STN. - 2KM HOSPITAL - 1KM RING ROAD - 300MTR POLICE STN. **ISCA STADIUM** - 4KM **AIRPORT** - 7KM **VIDHAN SABHA** - 4KM